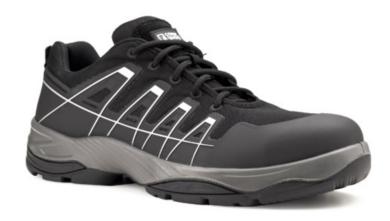

## Работни обувки с композитно бомбе и противопрободна подметка ниски

ed by the author SCHORL is a low safety shoe inspired by the trail universe. Its upper made of Oxford polyester provides breathability and durabilty. The front, sides and back reinforcements in KPU increase long lastingness and is suitable to users working squatting or kneeling. Reflective stripes improve safety of people working at night. Metal free, this shoe features a composite toe-cap and a textile anti-penetration sole that bring better flexibility and better thermal insulation than steel shoes. The nitrile rubber clitted outsole and polyurethane midsole combine the advantages of both materials: comfort and resistance. SCHORL suits the requirements of standard indoor and outdoor uses.

## The +

- \* Sport design
- \* Metal free
- \* Reflective trim
- \* Defined and raised heel