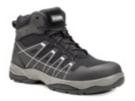

## Работни обувки с композитно бомбе и противопрободна подметка ниски

ed by the author SCHORL is a low safety shoe inspired by the trail universe. Its upper made of Oxford polyester provides breathability and durabilty. The front, sides and back reinforcements in KPU increase long lastingness and is suitable to users working squatting or kneeling. Reflective stripes improve safety of people working at night. Metal free, this shoe features a composite toe-cap and a textile anti-penetration sole that bring better flexibility and better thermal insulation than steel shoes. The nitrile rubber clitted outsole and polyurethane midsole combine the advantages of both materials: comfort and resistance. SCHORL suits the requirements of standard indoor and outdoor uses.