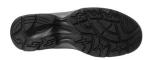

## Работни обувки с композитно бомбе и противопрободна подметка ниски

ed by the author SCHORL is a low safety shoe inspired by the trail universe. Its upper made of Oxford polyester provides breathability and durabilty. The front, sides and back reinforcements in KPU increase long lastingness and is suitable to users working squatting or kneeling. Reflective stripes improve safety of people working at night. Metal free, this shoe features a composite toe-cap and a textile anti-penetration sole that bring better flexibility and better thermal insulation than steel shoes. The nitrile rubber clitted outsole and polyurethane midsole combine the advantages of both materials: comfort and resistance. SCHORL suits the requirements of standard indoor and outdoor uses.